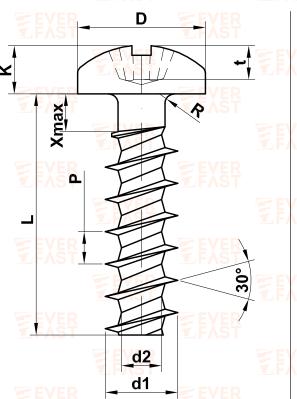

**L**FAST

**EVER** FAST

ever-fast.com

EF-Plus 30

With a high thread profile and recessed thread root, EF-PLUS30 provides increased thread engagement with minimal stress on the boss.

- · Direct assemly in plastics
- 30° Thread Profile allows thinner boss designs
- Lowers installation torque
- Minimizes boss failure
- Resists relaxation and vibration loosening
- Optimum non-reversibility