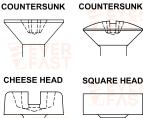

**L**FAST

**EVER** FAST

ever-fast.com

EF-Plus 30

With a high thread profile and recessed thread root, EF-PLUS30 provides increased thread engagement with minimal stress on the boss.

- · Direct assemly in plastics
- 30° Thread Profile allows thinner boss designs
- Lowers installation torque
- Minimizes boss failure
- Resists relaxation and vibration loosening
- Optimum non-reversibility