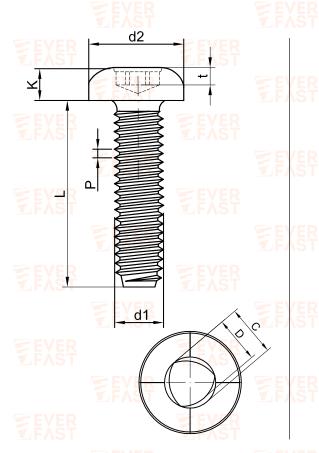

**L**FAST

ever-fast.com

EF-TITE Screws have a triangular shank that presses tightly as it forms threads, so screws resist loosening in soft metals such as brass, aluminum, and copper. These screws have generous lobulation at the screw point for easy entry and optimum thread forming action .

- Designed excellent assembly for metal
- Low end load
- · Strong tapped hole formed
- High strip-to-drive ratio
- Superior vibration-resistant
- Eliminate cleaning of chips and burrs

RISE PAN PAN HEAD FLANGE HEAD COUNTERSUNK COUNTERSUNK HEXAGON FLANGE HEAD CHEESE HEAD **HEXAGON HEAD SQUARE HEAD** COMBL SIX LOBES H DRIVE SIX LOBES Z DRIVE TAMPER PROOF SLOT HEX HEX SOCKET SIX LOBES