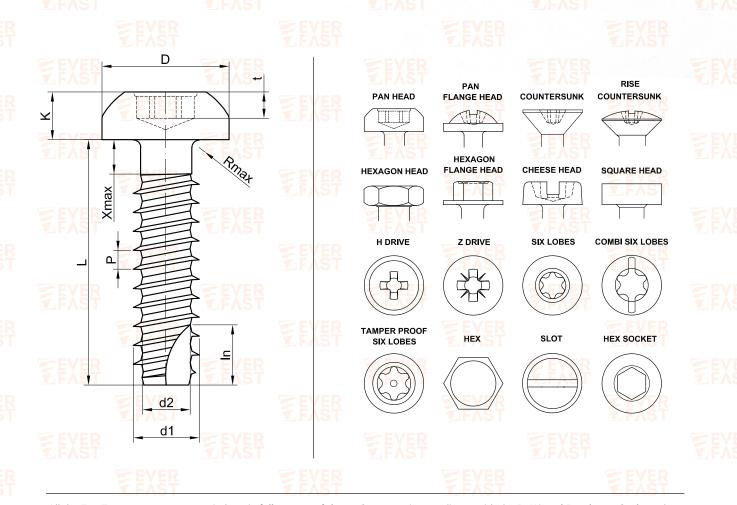

## **EF-DURO Plus**

EF-Duro Plus thread-cutting screws are engineered to meet the demanding requirements of thermoset plastics, easing assembly and ensuring a strong, reliable joint to maximize assembly performance.

- Maximizes assembly performance
- Asymmetrical thread profile inclined toward the load surface, increases friction and reduces radial stress.
- High tensile and torsion strength S
- Minimizes installation torque and radial stress