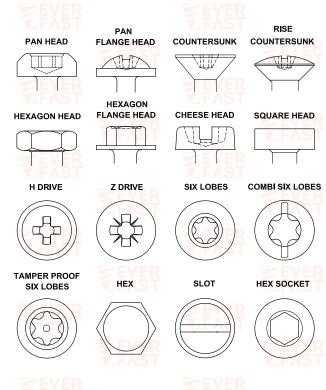

**EFXER** 

**L**FAST

E EYE



ever-fast.com

## **EF-Lite**

EF-LITE screws have very special designed thread which ensures optimum metal fitting to light metals.

- Designed excellent assembly for light metal, aluminium etc.
- Asymmetric thread anables stronger tightening and loosening torques
- Reduces radial stresses
- High resistance to pull-out forces
- Minimizes clamp load loss



TFXST TFXST

EFAST FAST





All the EverFast treatments are carried out in **full respect of the environment**, in compliance with the **RoHS and Reach standards**, and are **free of chromium (VI)**.

Surface treatments: white, yellow, black, iridescent high-strength zinc plating, zinc-nickel plating, zinc-iron plating, nickel plating, copper plating, tin plating, geomet coating, sealing, lubrication, dehydrogenation, self-locking, stainless steel polishing, blacking - burnishing.

Other treatments on request.