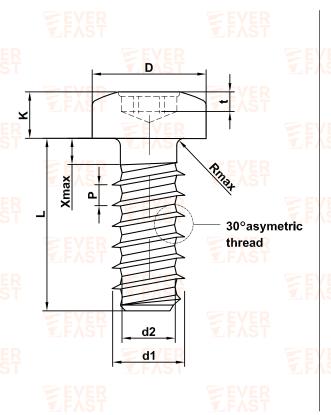

## **EF-Lite**

EF-LITE screws have very special designed thread which ensures optimum metal fitting to light metals.

- Designed excellent assembly for light metal, aluminium etc.
- Asymmetric thread anables stronger tightening and loosening torques
- Reduces radial stresses
- High resistance to pull-out forces
- Minimizes clamp load loss